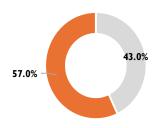

## **Participation Mix**

Foreign Participation

Local Participation

rce: NSE, AIB-AXYS Research

# **Equities Highlights**

- The market registered bullish sentiments, evidenced by the 0.3% rise in the Nairobi All-Share index (NASI) to close at 127.22 points. The performance was chiefly driven by gains in large-cap stocks such as ABSA Bank, NCBA Group, Diamond Trust Bank and Safaricom Plc, by 1.5%, 0.8%, 0.7%, and 0.5% respectively. The market performance was however weighed down by Standard Chartered Bank, Co-operative Bank and KCB Bank which recorded losses of 0.5%, 0.4% and 0.1% respectively.
- Trading activity decreased by 19.2% in the day to KES 369.71 Mn down from KES 457.77 Mn in the previous session.
- Foreign investors were net buyers, recording inflows totaling KES 51.91Mn compared to net outflows totaling KES 160.61 Mn recorded in the previous session.
- Safaricom was the most traded counter of the day with aggregate turnover clocking KES 235.67 Mn, with Equity Group coming in as the second most traded counter with the cumulative turnover coming in at KES 36.86 Mn. We believe the market turnover was skewed toward Safaricom following the release of its impressive FY'2025 results, which boosted investor confidence