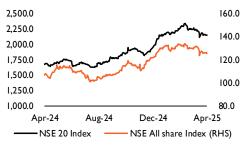

# **Equities Indices Trend**

Source: CBK, NSE, AIB-AXYS Research

### **Market Summary**

| Statistic                     | Today    | Previous | % change          |
|-------------------------------|----------|----------|-------------------|
| Equity Turnover (KES, Mn)     | 369.71   | 457.77   | ▼ (19.2%)         |
| Market Cap (KES Bn)           | 1,999.71 | 1,994.14 | ▲ 0.3%            |
| Nairobi All-Share Index       | 127.22   | 126.87   | ▲ 0.3%            |
| NSE-10 Index                  | 1,291.17 | 1,285.49 | ▲ 0.4%            |
| NSE-20 Index                  | 2,121.98 | 2,109.29 | ▲ 0.6%            |
| NSE-25 Index                  | 3,407.98 | 3,395.77 | ▲ 0.4%            |
| Foreigner buys (KES Mn)       | 184.68   | 27.91    | ▲ 561.6%          |
| Foreigner sales (KES Mn)      | 132.77   | 188.53   | ▼ (29.6%)         |
| Net foreign flows (KES, Mn)   | 51.91    | (160.61) | <b>▼</b> (132.3%) |
| Source: NSF AIR-AXYS Research |          |          |                   |