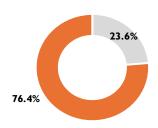

# Participation Mix

Foreign Participation

Local Participation

:: NSE, AIB-AXYS Research

# **Equities Highlights**

- ❖ The market registered bullish sentiments, evidenced by the 0.6% rise in the Nairobi All-Share index (NASI) to close at 126.87 points. This was majorly attributed to gains by large-cap stocks such as East Africa Breweries Plc, Co-operative Bank, Safaricom Plc, and Absa Bank by 2.0%, 1.1%, 0.8%, and 0.6% respectively. The market performance was however weighed down by Equity Group, Diamond Trust Bank, Standard Chartered Bank and I&M which recorded losses of 0.9%, 0.7%, 0.3% and 0.2% respectively.
- Trading activity increased by 33.2% in the day to KES 457.77 Mn up from KES 343.62
   Mn in the previous session.
- ❖ Foreign investors remained net sellers, recording outflows totaling KES 160.61Mn compared to net outflows totaling KES 72.89 Mn recorded in the previous session.
- Safaricom was the most traded counter of the day with aggregate turnover clocking KES 183.68 Mn, with Equity Group coming in as the second most traded counter with the cumulative turnover coming in at KES 111.09 Mn. We believe the market turnover was skewed toward Safaricom following the release of its FY'2025 results, which bolstered investor interest in the counter.