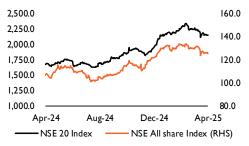

# **Equities Indices Trend**

Source: CBK, NSE, AIB-AXYS Research

## **Market Summary**

| Statistic                      | Today    | Previous | % change         |
|--------------------------------|----------|----------|------------------|
| Equity Turnover (KES, Mn)      | 457.77   | 343.62   | ▲ 33.2%          |
| Market Cap (KES Bn)            | 1,994.14 | 1,982.54 | ▲ 0.6%           |
| Nairobi All-Share Index        | 126.87   | 126.13   | ▲ 0.6%           |
| NSE-10 Index                   | 1,285.49 | 1,279.65 | ▲ 0.5%           |
| NSE-20 Index                   | 2,109.29 | 2,092.84 | ▲ 0.8%           |
| NSE-25 Index                   | 3,395.77 | 3,379.67 | ▲ 0.5%           |
| Foreigner buys (KES Mn)        | 27.91    | 150.16   | ▼ (81.4%)        |
| Foreigner sales (KES Mn)       | 188.53   | 223.05   | <b>▼</b> (15.5%) |
| Net foreign flows (KES, Mn)    | (160.61) | (72.89)  | <b>▲</b> 120.4%  |
| Source: NSE. AIB-AXYS Research |          |          |                  |

# **Equities Highlights**

- ❖ The market registered bullish sentiments, evidenced by the 0.6% rise in the Nairobi All-Share index (NASI) to close at 126.87 points. This was majorly attributed to gains by large-cap stocks such as East Africa Breweries Plc, Co-operative Bank, Safaricom Plc, and Absa Bank by 2.0%, 1.1%, 0.8%, and 0.6% respectively. The market performance was however weighed down by Equity Group, Diamond Trust Bank, Standard Chartered Bank and I&M which recorded losses of 0.9%, 0.7%, 0.3% and 0.2% respectively.
- Trading activity increased by 33.2% in the day to KES 457.77 Mn up from KES 343.62
   Mn in the previous session.
- ❖ Foreign investors remained net sellers, recording outflows totaling KES 160.61Mn compared to net outflows totaling KES 72.89 Mn recorded in the previous session.
- Safaricom was the most traded counter of the day with aggregate turnover clocking KES 183.68 Mn, with Equity Group coming in as the second most traded counter with the cumulative turnover coming in at KES 111.09 Mn. We believe the market turnover was skewed toward Safaricom following the release of its FY'2025 results, which bolstered investor interest in the counter.